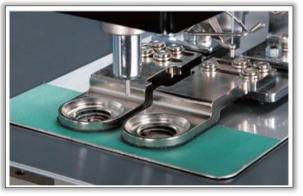

## Product features

- Combines sewing and punching in one process, ensuring accurate hole positions and clean stitches.
- · Automatic punching and sewing with adjustable sequence settings.
- Adjustable punching hole distance (35mm-100mm) and hole size (1.0mm-8.0mm).
- · Large color touch screen for easy and fast pattern adjustments.
- · Capacity: 140 Pcs/Hour