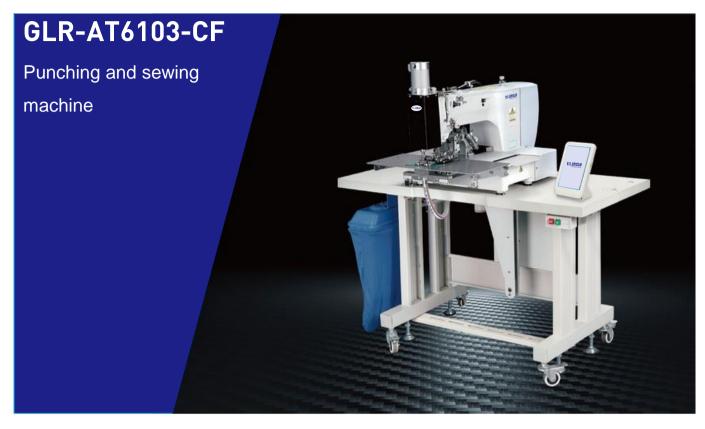

## Product features

- Combines sewing and punching in one process, ensuring accurate hole positions and clean stitches.
- · Automatic punching and sewing with adjustable sequence settings.
- Adjustable punching hole distance (35mm-100mm) and hole size (1.0mm-8.0mm).
- · Large color touch screen for easy and fast pattern adjustments.
- · Capacity: 140 Pcs/Hour